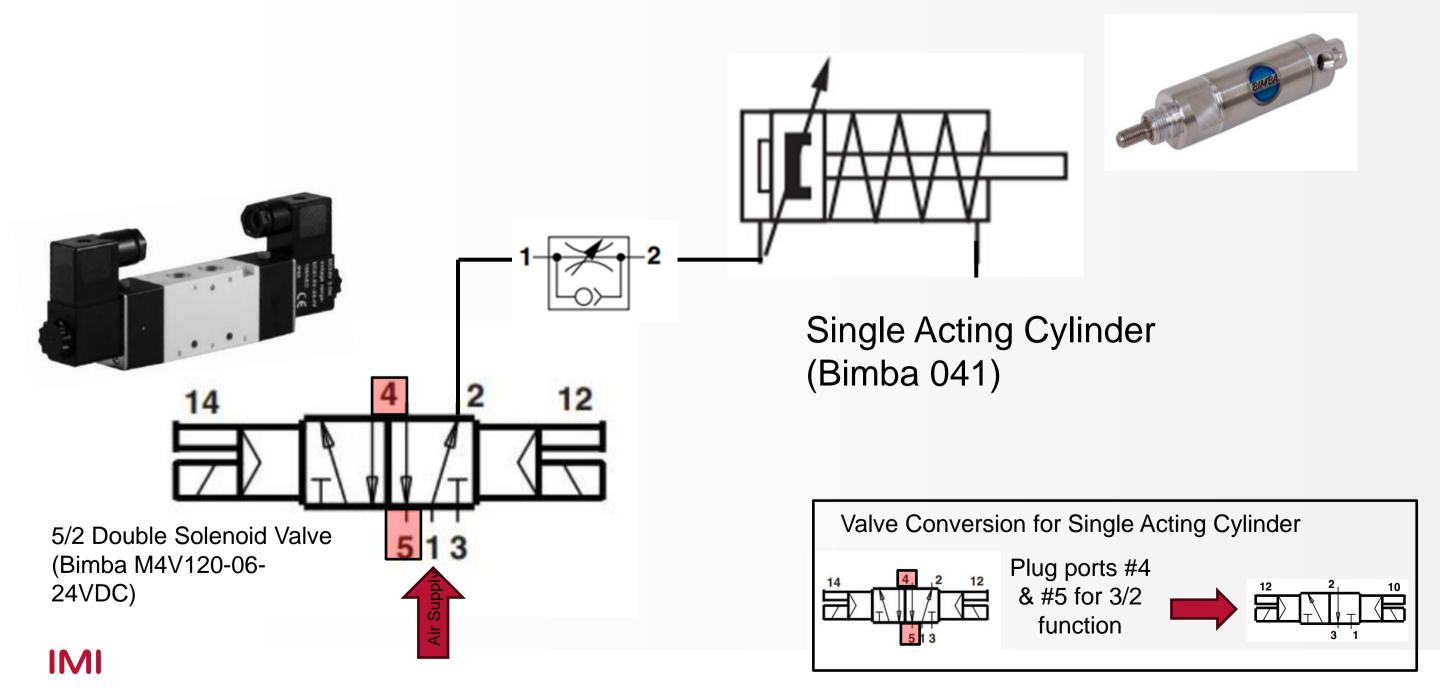

# IMI Precision Engineering Pneumatic Circuits





**Application Engineering Team** 







#### **Single Acting Cylinder with Manual Valve**

Manual Valve (Bimba 4MV8)









### Single Acting Cylinder with 5/2 Double Solenoid Valve





#### **Double Acting Cylinder with Manual Valve**





## **Double Acting Cylinder with 5/2 Double Solenoid Valve**







## The Kit

| Description and Part Number           | Qty |
|---------------------------------------|-----|
| Regulator (MGAR200-06)                | 1   |
| 12V Solenoid Valve (M4V130C-06-12VDC) | 1   |
| Single-acting cylinder (041)          | 1   |
| Single-acting cylinder (042)          | 1   |
| Double-acting cylinder (041-D)        | 1   |
| Mechanical Valve (4MV8)               | 1   |
| 1/8NPT Fitting(4MV8)                  | 10  |
| 1/4 Tubing                            | 25' |
| Flow Controls (FQPS2)                 | 2   |

| Cir<br>cuit | Application                                                                       |
|-------------|-----------------