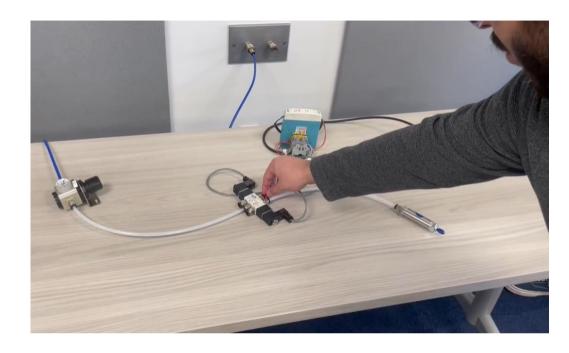

#### **Single Acting Cylinder with Manual Valve**

Manual Valve (Bimba 4MV8)

### Single Acting Cylinder with 5/2 Double Solenoid Valve

## **Double Acting Cylinder with 5/2 Double Solenoid Valve**