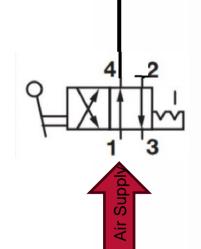

### Single Acting Cylinder with 5/2 Double Solenoid Valve

## **Double Acting Cylinder with 5/2 Double Solenoid Valve**