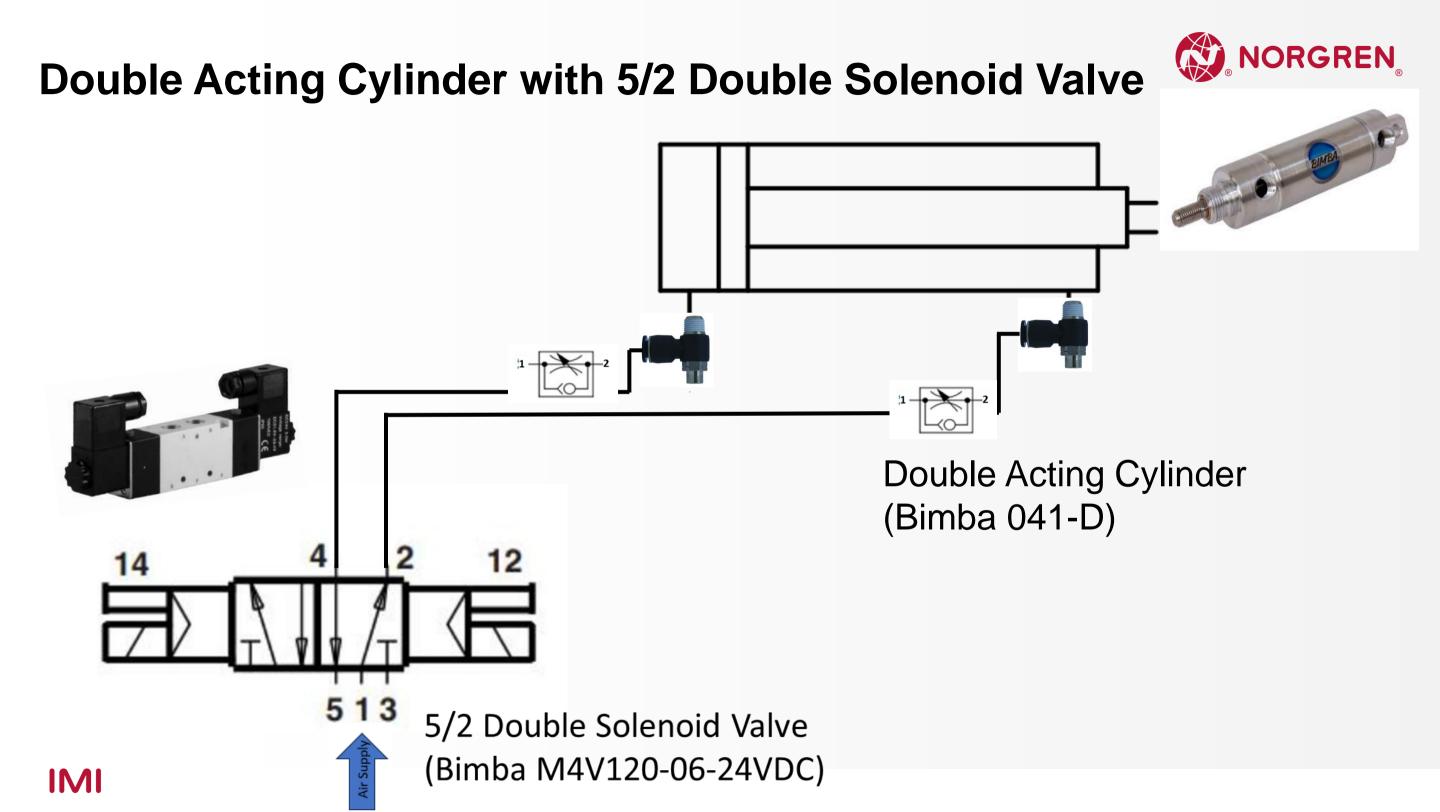

# IMI Precision Engineering Pneumatic Circuits





**Application Engineering Team** 







#### **Single Acting Cylinder with Manual Valve**

Manual Valve (Bimba 4MV8)









### Single Acting Cylinder with 5/2 Double Solenoid Valve





#### **Double Acting Cylinder with Manual Valve**





## **Double Acting Cylinder with 5/2 Double Solenoid Valve**







## The Kit

| Description and Part Number           | Qty |
|---------------------------------------|-----|
| Regulator (MGAR200-06)                | 1   |
| 12V Solenoid Valve (M4V130C-06-12VDC) | 1   |
| Single-acting cylinder (041)          | 1   |
| Single-acting cylinder (042)          | 1   |
| Double-acting cylinder (041-D)        | 1   |
| Mechanical Valve (4MV8)               | 1   |
| 1/8NPT Fitting(4MV8)                  | 10  |
| 1/4 Tubing                            | 25' |
| Flow Controls (FQPS2)                 | 2   |

| Cir<br>cuit | Application                                                                       |
|-------------|-----------------------------------------------------------------------------------|
| 1           | Single-acting cylinder with Manual Valv