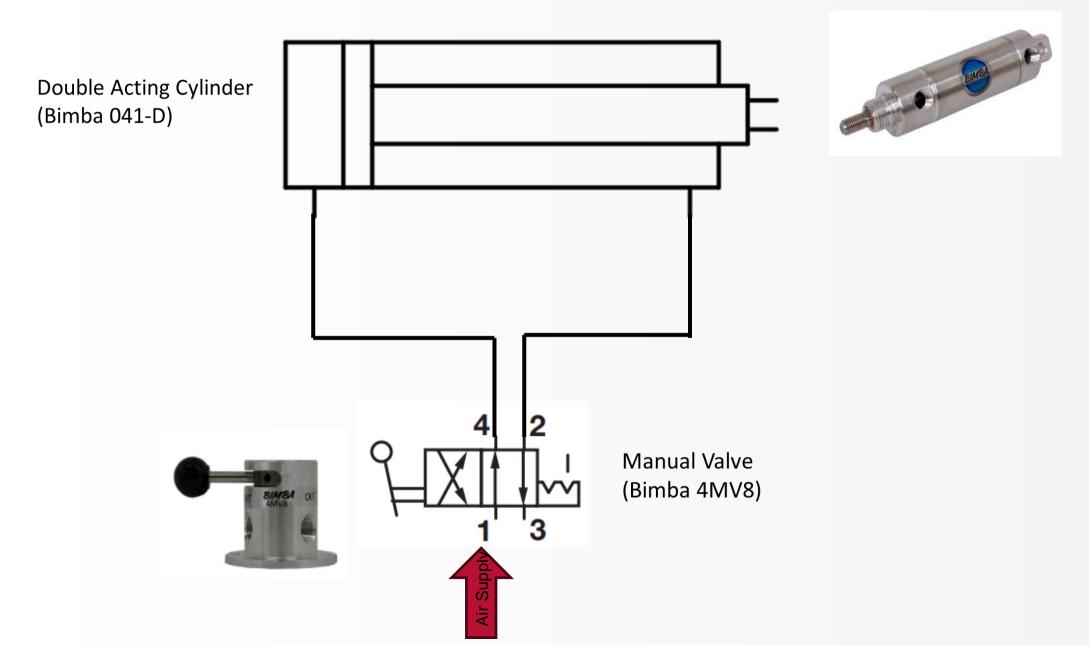

# IMI Precision Engineering Pneumatic Circuits





**Application Engineering Team** 







#### **Single Acting Cylinder with Manual Valve**

Manual Valve (Bimba 4MV8)









### Single Acting Cylinder with 5/2 Double Solenoid Valve





#### **Double Acting Cylinder with Manual Valve**





## **Double Acting Cylinder with 5/2 Double Solenoid Valve**







## The Kit

| Description and Part Number           | Qty |
|---------------------------------------|-----|
| Regulator (MGAR200-06)                | 1   |
| 12V Solenoid Valve (M4V130C-06-12VDC) | 1   |
| Single-acting cylinder (041)          | 1   |
| Single-acting cylinder (042)          | 1   |
| Double-acting cylinder (041-D)        | 1   |
| Mechanical Valve (4MV8)               | 1   |
| 1/8NPT Fitting(4MV8)                  | 10  |
| 1/4 Tubing                            | 25' |
| Flow Controls (FQPS2)                 | 2   |

| Cir<br>cuit | Application                                                                       |
|-------------|------------------------------------------------------------------------