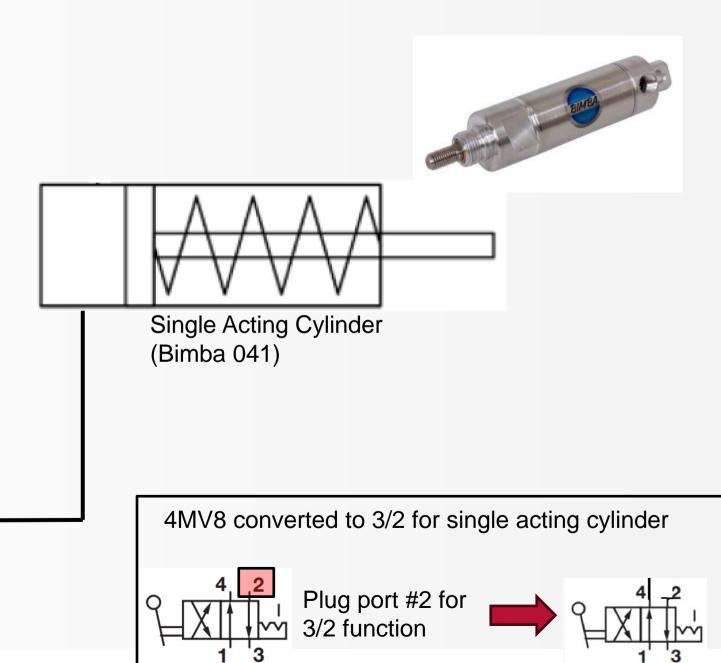

# IMI Precision Engineering Pneumatic Circuits





**Application Engineering Team** 







#### **Single Acting Cylinder with Manual Valve**

Manual Valve (Bimba 4MV8)









### Single Acting Cylinder with 5/2 Double Solenoid Valve





#### **Double Acting Cylinder with Manual Valve**





## **Double Acting Cylinder with 5/2 Double Solenoid Valve**







## The Kit

| Description and Part Number           | Qty |
|---------------------------------------|-----|
| Regulator (MGAR200-06)                | 1   |
| 12V Solenoid Valve (M4V130C-06-12VDC) | 1   |
| Single-acting cylinder (041)          | 1   |
| Single-acting cylinder (042)          | 1   |
| Double-acting cylinder (041-D)        | 1   |
| Mechanical Valve (4MV8)               | 1   |
| 1/8NPT Fitting(4MV8)                  | 10  |
| 1/4 Tubing                            | 25' |
| Flow Controls (FQPS2)                 | 2   |

| Cir<br>cuit | Application