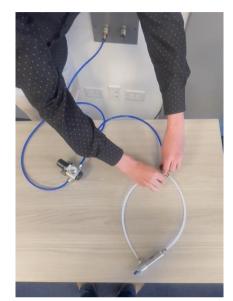

# IMI Precision Engineering Pneumatic Circuits





**Application Engineering Team** 







#### **Single Acting Cylinder with Manual Valve**

Manual Valve (Bimba 4MV8)









### Single Acting Cylinder with 5/2 Double Solenoid Valve





#### **Double Acting Cylinder with Manual Valve**





## **Double Acting Cylinder with 5/2 Double Solenoid Valve**







## The Kit

| Description and Part Number           | Qty |
|---------------------------------------|-----|
| Regulator (MGAR200-06)                | 1   |
| 12V Solenoid Valve (M4V130C-06-12VDC) | 1   |
| Single-acting cylinder (041)          | 1   |
| Single-acting cylinder (042)          | 1   |
| Double-acting cylinder (041-D)        | 1   |
| Mechanical Valve (4MV8)               | 1   |
| 1/8NPT Fitting(4MV8)                  | 10  |
| 1/4 Tubing                            |