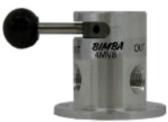

#### **Single Acting Cylinder with Manual Valve**

Manual Valve (Bimba 4MV8)

## The Kit

| Description and Part Number           | Qty |
|---------------------------------------|-----|
| Regulator (MGAR200-06)                | 1   |
| 12V Solenoid Valve (M4V130C-06-12VDC) | 1   |
| Single-acting cylinder (041)          | 1   |
| Single-acting cylinder (042)          | 1   |
| Double-acting cylinder (041-D)        | 1   |
| Mechanical Valve (4MV8)               | 1   |
| 1/8NPT Fitting(4MV8)                  | 10  |
| 1/4 Tubing                            | 25' |
| Flow Controls (FQPS2)                 | 2   |