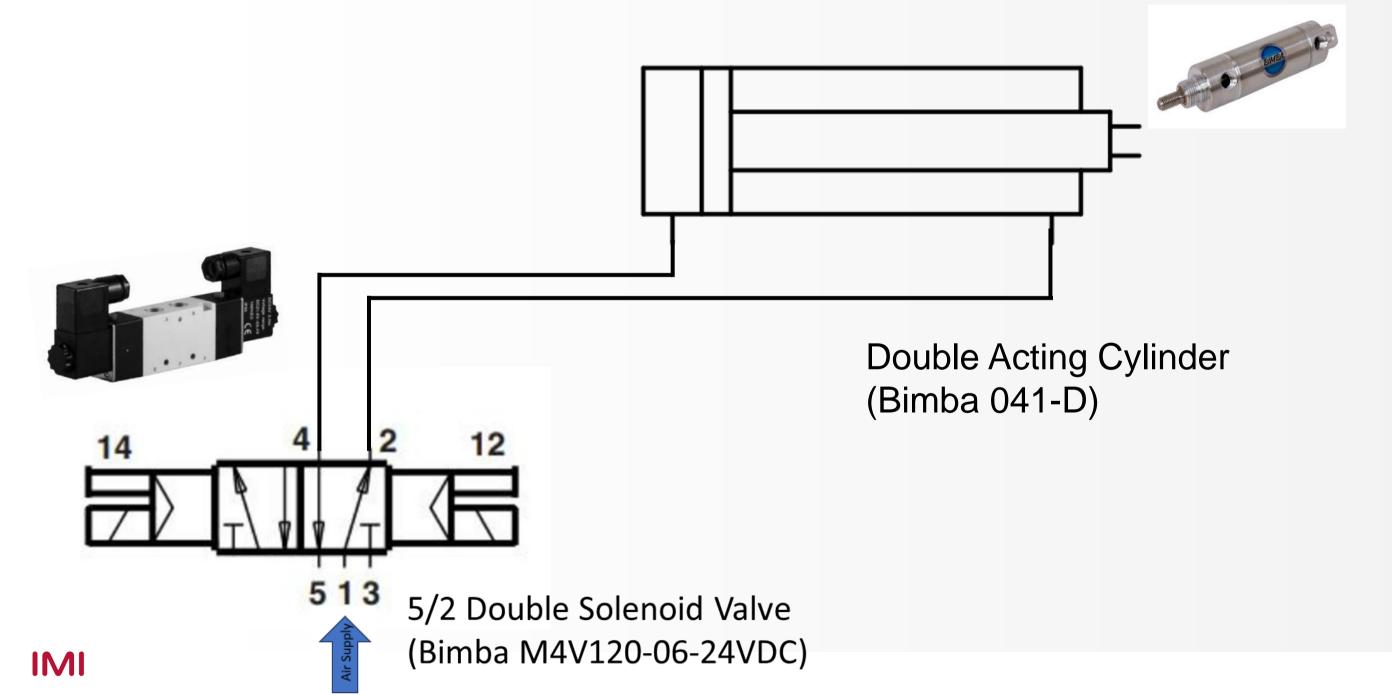

# IMI Precision Engineering Pneumatic Circuits





**Application Engineering Team** 







#### **Single Acting Cylinder with Manual Valve**

Manual Valve (Bimba 4MV8)









### Single Acting Cylinder with 5/2 Double Solenoid Valve





#### **Double Acting Cylinder with Manual Valve**





## **Double Acting Cylinder with 5/2 Double Solenoid Valve**







## The Kit

| Description and Part Number           | Qty |
|---------------------------------------|-----|
| Regulator (MGAR200-06)                | 1   |
| 12V Solenoid Valve (M4V130C-06-12VDC) | 1   |
| Single-acting cylinder (041)          | 1   |
| Single-acting cylinder (042)          | 1   |
| Double-acting cylinder (041-D)        | 1   |
| Mechanical Valve (4MV8)               | 1   |
| 1/8NPT Fitting(4MV8)                  | 10  |
| 1/4 Tubing                            | 25' |
| Flow Controls (FQPS2)                 | 2   |

| Cir<br>cuit | Application                                                                       |
|-------------|-----------------------------------------------------------------------------------|
| 1           | Single-acting cylinder with Manual Va